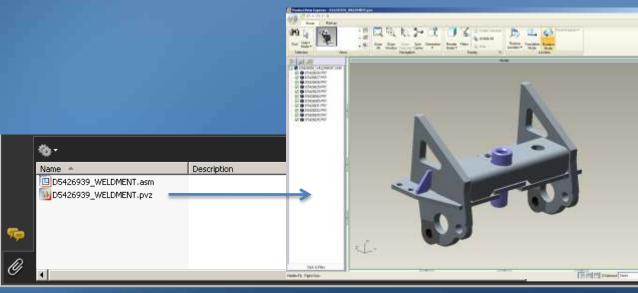

#### Derivative Equivalents

Programmatically generate and attach 3D Model equivalents such as Native CAD, STEP, IGES, and ProductView

SuppliPack

coversheet.pdf

MBD5 SET DA ...

#### PDF Attachments

Support multiple file types Native CAD, STEP, IGES, & Product View