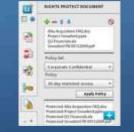

#### **Rights Management**

Protect files based on policies that map business objectives to security requirements with LiveCycle Rights Management

DEFAULT

MBD6 SEC A

https://secure.i-cubed.com/

chw

Global Policy Set Trusted Partner MBDO\_DEFAULT

#### Version Compliance

Select policy sets to enforce version control and set traceability options on users that have access to the TDP