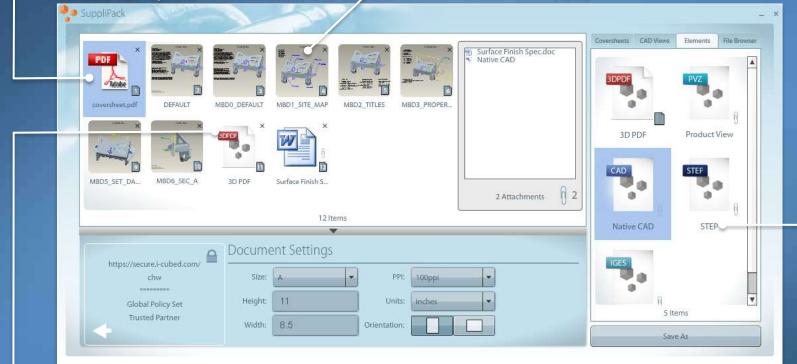

#### Improve Collaboration

- Produce PDF-based Technical Data Packages (TDPs) managed by Windchill
- Attach validated 3D Derivatives (Native CAD, STEP, IGES, ProductView) within the PDF
- Reduce rework by maintaining downstream version compliance with Adobe LiveCycle RM

#### Derivative Equivalents

Programmatically generate and attach 3D Model equivalents such as Native CAD, STEP, IGES, and ProductView

SuppliPack

coversheet.pdf

MBD5 SET DA ...

#### Detailed Documentation

Accompany CAD Models with supporting documentation to create comprehensive Technical Data Packages

Coversheets CAD Views Elements

AL2014-T14 Heat Treatment S...

Surface Finish Spec.doc

#### PDF Attachments

Support multiple file types Native CAD, STEP, IGES, & Product View