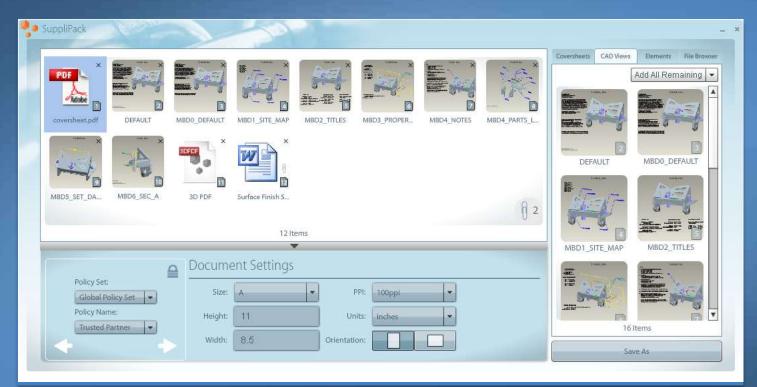

#### TDP Creation

Use Drop & Drag to create the document story for the targeted audience or follow presets for standard TDP options

#### Derivative Equivalents

Programmatically generate and attach 3D Model equivalents such as Native CAD, STEP, IGES, and ProductView

SuppliPack

coversheet.pdf

MBD5 SET DA ...

#### **Rights Management**

Protect files based on policies that map business objectives to security requirements with LiveCycle Rights Management

DEFAULT

MBD6 SEC A

https://secure.i-cubed.com/

chw

Global Policy Set Trusted Partner MBDO\_DEFAULT

3D PDF

MBD1\_SITE\_MAP

Surface Finish S.

**Document Settings** 

11

8.5

Size:

Height:

Width:

12 Items

#### Publishing Option<del>s</del>

Directly publish to the Context of the Model and associate PDF to the WTPart

Save As