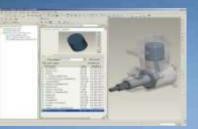

#### TDP Creation

Use Drop & Drag to create the document story for the targeted audience or follow presets for standard TDP options

#### Model Based Definition

Create 3D Models and 3D Annotations and SuppliPack will automatically generate PDFs of the Combined State Views

#### **3D PDF Support**

Convey design intent with 3D PDF and support MDB initiatives by conveying 3D Annotations & Product Manufacturing Information (PMI)

#### Derivative Equivalents

Programmatically generate and attach 3D Model equivalents such as Native CAD, STEP, IGES, and ProductView

SuppliPack

coversheet.pdf

MBD5 SET DA ...