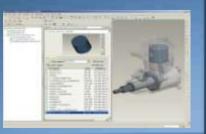

# SuppliPack

About Us

- 1. Authoring tool to create 3D Technical Data Packages (3D TDPs)
- 2. Lightweight Adobe-Flex based application running in the context of the CAD session
- 3. Convert CAD Views into PDF for Supply Chain Interoperability
- 4. Enables Model-Based Enterprise (MBE) Initiatives
  - Create Direct annotation of the 3D Model in Pro/E
  - Author Package 3D views, supporting documents, and derivative equivalents
  - Publish Dynamically secure 3D design assets
  - Consume Ubiquitous output format: Acrobat PDF

#### TDP Creation

Use Drop & Drag to create the document story for the targeted audience or follow presets for standard TDP options

#### Model Based Definition

Create 3D Models and 3D Annotations and SuppliPack will automatically generate PDFs of the Combined State Views

#### **3D PDF Support**

Convey design intent with 3D PDF and support MDB initiatives by conveying 3D Annotations & Product Manufacturing Information (PMI)

#### Derivative Equivalents

Programmatically generate and attach 3D Model equivalents such as Native CAD, STEP, IGES, and ProductView

SuppliPack

coversheet.pdf

MBD5 SET DA ...