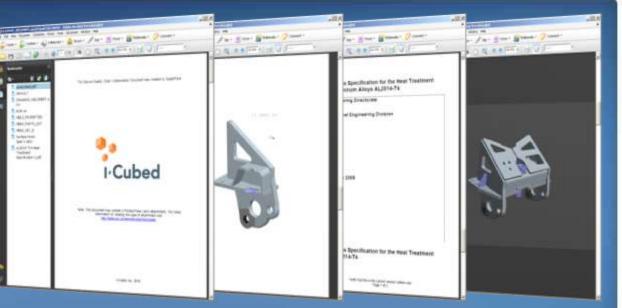

#### Detailed Documentation

Accompany CAD Models with supporting documentation to create comprehensive Technical Data Packages

Coversheets CAD Views Elements

AL2014-T14 Heat Treatment S...

Surface Finish Spec.doc

#### **TDP** Assembly

Assemble CAD documentation into a single bookmarked PDF including customized coversheets for regulatory compliance